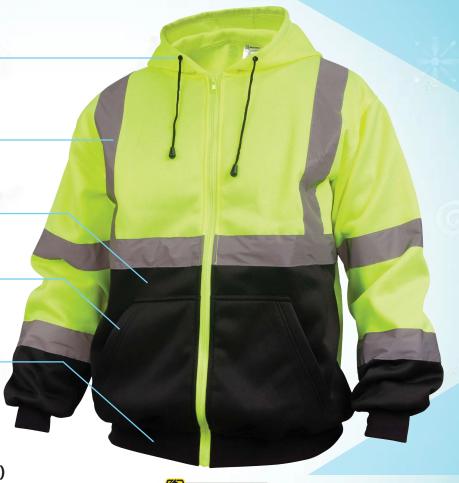

## High-Vis Full-Zip Hooded Sweatshirt

Hood with adjustable pull cords

2" reflective tape across torso, sleeves, and over shoulders

Black color blocking on front torso helps conceal dirt

Pouch pockets to keep hands warm

Elastic knit waistband & cuffs help keep out the wind

Order No. REV JS3050-LB (size)

Medium \$23.55 Large \$23.55 XL \$23.55 2XL \$24.55 3XL \$25.55 4XL \$26.95 5XL \$27.95