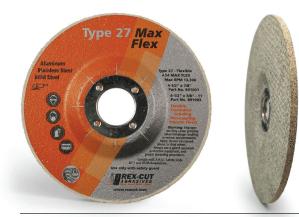

**MAX FLEX** 

## Blend and finish with one disc

Excellent finish Non-loading on aluminum and non-ferrous metals Maximum operator control

#### **AVAILABILITY**

| SIZE        | GRIT | PART #     | MAX RPM | BOX |
|-------------|------|------------|---------|-----|
| 4-1/2 x 7/8 | 54   | RXC 891001 | 13,300  | 10  |
|             |      |            |         |     |