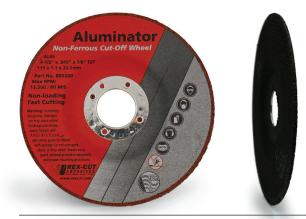

# **ALUMINATOR CUT-OFF WHEEL**

## Non-loading

Fast cutting Cool cutting Thin profile

#### **AVAILABILITY**

Scan for video

| SIZE                      | GRIT | PART #     | MAX RPM | BOX |
|---------------------------|------|------------|---------|-----|
| 4.5 x .045 x 7/8 - Type 1 | AL46 | RXC 800201 | 13,300  | 25  |
|                           |      |            |         |     |
|                           |      |            |         |     |