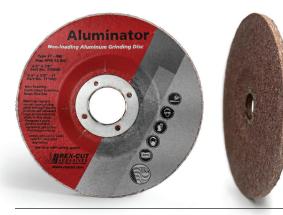

# **ALUMINATOR 1/4"**

## Fast and consistent metal removal rate

Naturally non-loading, no lubricants in wheel Long Life Excellent operator control

#### **AVAILABILITY**

| SIZE              | GRIT   | PART #     | MAX RPM | BOX |
|-------------------|--------|------------|---------|-----|
| 4-1/2 x 1/4 x 7/8 | A36/24 | RXC 772000 | 13,300  | 10  |
| Scan for vide     | 20     |            |         |     |