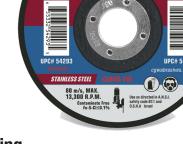

## **eXtreme Cut** *SS* Ceramic Cutting Wheels

- Extremely Fast Cutting high performance ceramic grain.
- Advanced bonding system specially engineered to provide a long life and fast cut.
- Labor and time cost savings much faster cutting rate compared to conventional cut-off wheels and fewer tool changes due to very long wheel life.
- Can be used on steel, stainless steel, and high tensile metals.
- Special Contaminant-Free formula developed and optimized for stainless steel cutting (eXtreme Cut SS)

Type 1

| UPC          | Size               | Grit | Grain     | RPM    | Box Qty |  |  |
|--------------|--------------------|------|-----------|--------|---------|--|--|
| 4-1/2 x .045 |                    |      |           |        |         |  |  |
| 54290        | 4-1/2 x .045 x 7/8 | 46   | CER46-TBF | 13,300 | 25      |  |  |
| 6 x .045     |                    |      |           |        |         |  |  |
| 54292        | 6 x .045 x 7/8     | 46   | CER46-TBF | 10,200 | 25      |  |  |