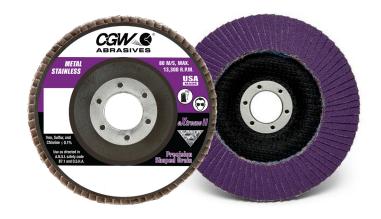

## **eXtreme II** Flap Discs

- Fast, consistent cutting action, combined with longer life.
- Medium to heavy duty applications on various metals.
- Durable polyester backing.
- Excels on carbon steel and stainless steel.

Type 27

| UPC   | Size        | Туре | Grit | RPM    | Box Qty |
|-------|-------------|------|------|--------|---------|
| 42840 | 4-1/2 x 7/8 | T27  | 36   | 13,300 | 10      |
| 42842 | 4-1/2 x 7/8 | T27  | 60   | 13,300 | 10      |
| 42843 | 4-1/2 x 7/8 | T27  | 80   | 13,300 | 10      |