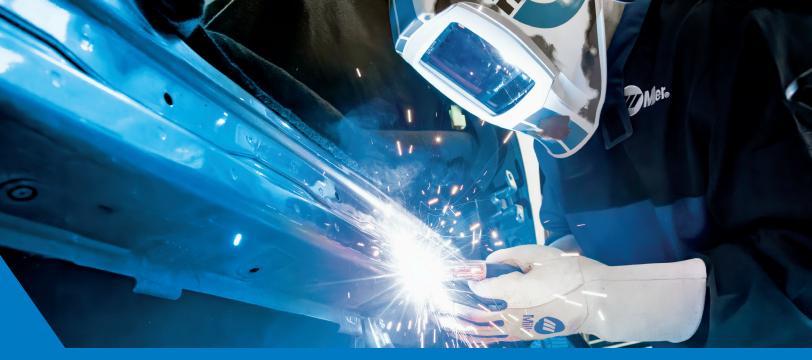

# The Manufacturing Solution for welders of any skill level.

#### Easy to Use

Deltaweld® systems remove complexity, making it easier for welders of any skill. Reduce welder training time and simplify parameter setup, ensuring higher-quality welds.

#### Legacy Meet Pulse

Spatter and rework add cost and slow down production. The pulsed MIG-capable Deltaweld system provides a 28% wider operating window and a more forgiving arc. Welders of any skill can get into production quicker.