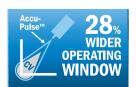

#### Legacy Meet Pulse

Spatter and rework add cost and slow down production. The pulsed MIG-capable Deltaweld system provides a 28% wider operating window and a more forgiving arc. Welders of any skill can get into production quicker.