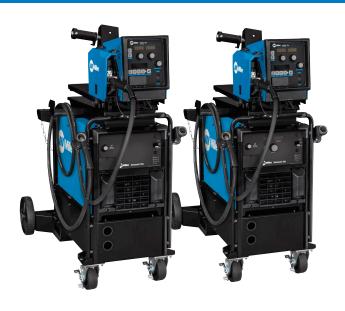

### ► Deltaweld® 350

MIGRunner w/Intellx $^{\text{M}}$  Feeder – 951792 \$7,775 MSP MIGRunner w/Intellx Pro – 951777 \$8,631 MSP MIGRunner w/Dual Intellx Feeder – 951817 \$9,360 MSP MIGRunner w/Dual Intellx Pro – 951818 \$9,706 MSP

## Deltaweld® 500

MIGRunner w/Intellx $^{\text{\tiny M}}$  Feeder - 951814 \$9,377 MSP MIGRunner w/Intellx Pro - 951808 \$9,983 MSP MIGRunner w/Dual Intellx Feeder - 951819 \$11,706 MSP MIGRunner w/Dual Intellx Pro - 951820 \$12,087 MSP