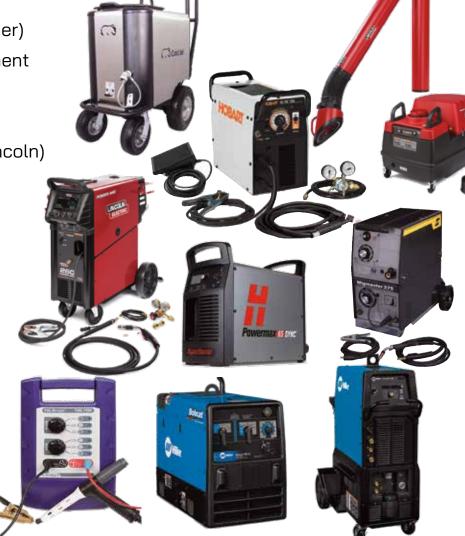

# Reliable Equipment Rentals

#### **TURNKEY SOLUTIONS:**

Equipment and all necessary gases and supplies

when YOU need it!

**Equipment available for rent:** 

- · Welders (200amp & larger)
- · Plasma Cutters (65 amp & higher)
- Portable Fume Capture Equipment
- Dry-Ice Blasters
- · Stainless Weld Cleaners
- · Virtual Weld Trainers (Miller, Lincoln)
- Engine Driven Welders
- Stud Welders

## Rentals for all your temporary needs:

- For a short-term job!
- To cover spikes in production
- To assist when equipment is down for repairs
- · Try before you buy to be sure you are buying right machine for the job!