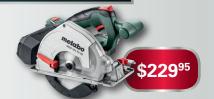

#### 18V METAL CUTTING CIRCULAR SAW **MKS 18 LTX 58**

#600771850

- Max. cutting depth at 90°: 2.28"
- Saw blade Ø x bore: 6 1/2 x 5/8"
- Max. cutting speed: 102 ft/min