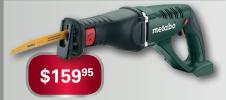

#### **18V RECIPROCATING SAW ASE 18 LTX**

#602269850

- Strokes-no load: 0-2,700 RPM
- Saw blade stroke: 1-3/16"