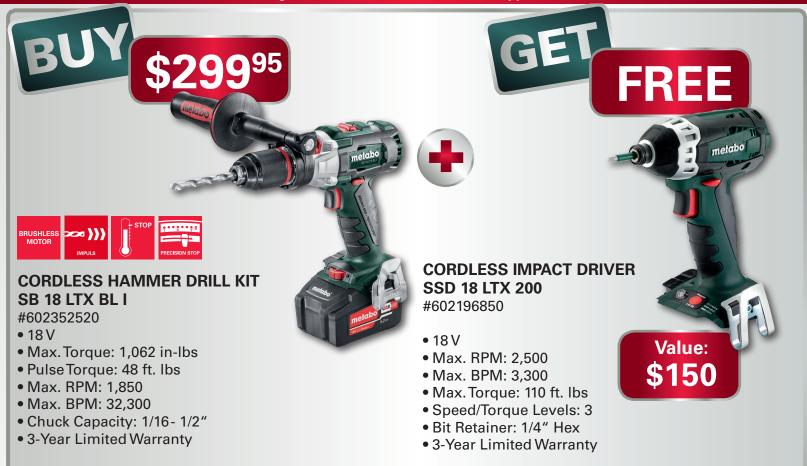

### PURILLO MELCIO

### FANTASTIC SPRING SAVINGS

ON METABO PROFESSIONAL CORDLESS TOOLS

Offer good thru June 30, 2020, or while supplies last!



Offer valid while supplies last. Purity internal rebate.

### Build Your Tool Collection with Bare Tools and get a \$25 Meijer Gift Card!



#### **18V RECIPROCATING SAW ASE 18 LTX**

#602269850

- Strokes-no load: 0-2,700 RPM
- Saw blade stroke: 1-3/16"



#### **18V ANGLE GRINDER WPB 18 LTX BL 150**

#613076860

- Grinding wheel Ø: 6"
- Max. RPM: 9,000
- Spindle Thread: 5/8" 11 UNC



#### 18V METAL CUTTING CIRCULAR SAW **MKS 18 LTX 58**

#600771850

- Max. cutting depth at 90°: 2.28"
- Saw blade Ø x bore: 6 1/2 x 5/8"
- Max. cutting speed: 102 ft/min

#### **Grand Rapids** (616) 532-2375

1-888-532-2375

**Angola, IN** (260) 665-7241 **Battle Creek, MI** (269) 660-1907 **Cadillac, MI** (231) 779-2468 **Elkhart, IN** (574) 389-8760

Fort Wayne, IN (260) 497-7565 **Gaylord, MI** (989) 7