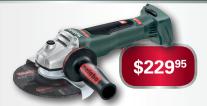

#### **18V ANGLE GRINDER WPB 18 LTX BL 150**

#613076860

- Grinding wheel Ø: 6"
- Max. RPM: 9,000
- Spindle Thread: 5/8" 11 UNC