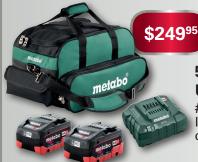

**18V 4.0AH LIHD BATTERY PACK**#625367000

**18V 5.5AH LIHD BATTERY PACK**#625368000

**18V 8.0AH LIHD BATTERY PACK**#625369000

5.5AH LIHD ULTRA-M PRO KIT #US625342002

#US625342002 Includes (2) batteries, charger, tool bag

**TOOL BAG (SMALL)** #657006000

**TOOL BAG (LARGE)** #657007000

**Grand Rapids** (616) 532-2375 1-888-532-2375

Angola, IN (260) 665-7241 Battle Creek, MI (269) 660-1907 **Cadillac, MI** (231) 779-2468 **Elkhart, IN** (574) 389-8760